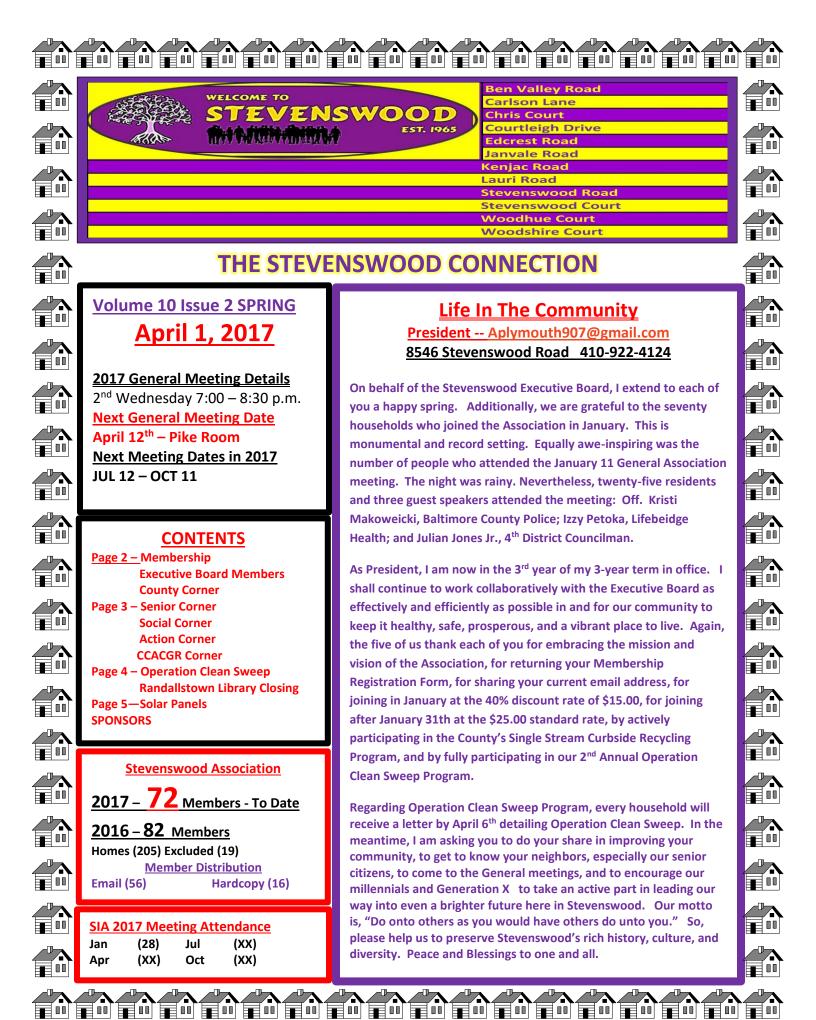

# **County Corner**

The Maryland State Highway Administration is putting \$5 million toward a streetscape project on Liberty Road. Crews plan to install new lights and brick crosswalks at five intersections on Liberty Road between North Rolling Road and McDonogh Road. The intersections are Liberty Road and Rolling Road, Liberty Road and Courtleigh Drive, Liberty Road and Old Court Road, Liberty Road and Brenbrook Drive, and Liberty Road at McDonogh Road and Greens Lane. Work may start in summer 2017.